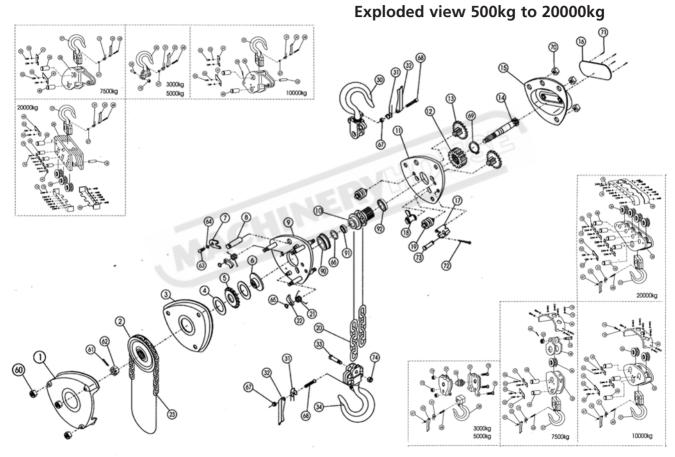

## Parts List

| NO. | DESCRIPTION               |
|-----|---------------------------|
| 1   | Hand wheel cover assembly |
| 2   | Hand wheel                |
| 3   | Brake cover               |
| 4   | Friction plate            |
| 5   | Ratchet disc              |
| 6   | Brake seat                |
| 7   | Lock plate                |
| 8   | Top pin                   |
| 9   | Side plate assembly B     |
| 10  | Chain sprocket            |
| 11  | Side plate assembly A     |
| 12  | Splined gear              |
| 13  | Driven shaft assembly     |
| 14  | Driving shaft             |
| 15  | Gear case assembly        |
| 16  | Name plate                |
| 17  | Suspension plate          |
| 18  | Stripper                  |
| 19  | Guide roller              |
| 20  | Load chain                |
| 21  | Pawl spring               |
| 22  | Pawl                      |
| 23  | Hand chain                |
| 30  | Top hook assembly         |
| 31  | Double spring             |
|     |                           |

| NO. | DESCRIPTION                |
|-----|----------------------------|
| 32  | Safety latch               |
| 33  | Chain pin                  |
| 34  | Bottom hook assembly       |
| 35  | Chain pin                  |
| 36  | Idle sheave assembly       |
| 37  | Hook hanger component      |
| 38  | Beam assembly              |
| 39  | Split pin                  |
| 40  | Idle sheave pin            |
| 41  | Idle sheave pin plate      |
| 42  | Hook pin                   |
| 44  | Hook hanger cover          |
| 45  | Beam cover                 |
| 48  | Suspension plate assembly  |
| 52  | Screw                      |
| 53  | Spring washer              |
| 60  | Prevailing torque type nut |
| 61  | Split pin                  |
| 62  | Hexagonal castle nut       |
| 63  | Screw                      |
| 64  | Spring washer              |
| 65  | Snap ring                  |
| 66  | Snap ring                  |
| 66  | Split pin                  |
| 67  | Prevailing torque type nut |
|     |                            |

| NO. | DESCRIPTION                |
|-----|----------------------------|
| 68  | Screw                      |
| 69  | Snap ring                  |
| 70  | Prevailing torque type nut |
| 71  | Rivet                      |
| 72  | plit pin                   |
| 73  | Pin                        |
| 74  | Screw                      |
| 75  | Washer                     |
| 90  | Bearing A                  |
| 91  | Pin bearing                |
| 92  | Bearing B                  |
| 93  | Bearing C                  |
|     |                            |
|     |                            |
|     |                            |
|     |                            |
|     |                            |
|     |                            |
|     |                            |
|     |                            |
|     |                            |
|     |                            |
|     |                            |
|     |                            |
|     |                            |

## Spare Parts Diagram